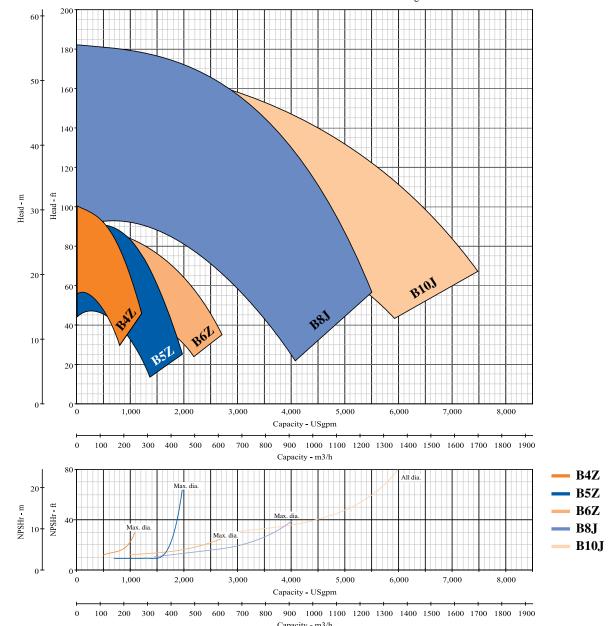

## PERFORMANCE CURVES

Nominal RPM: Based on Fresh Water@ Maximum Working Pressure: **1770** 68 deg F 175 PSI

# Visit www.berkeleypumps.com and click the BEC2 icon to size the pump correctly for your application.