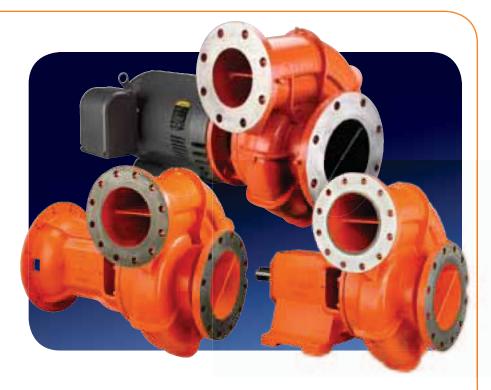

# HIGH FLOW/HIGH EFFICIENCY CENTRIFUGAL IRRIGATION PUMPS

Designed for clean water applications such as flood irrigation, water features, and pivot irrigation

### **Features**

- Broad flow range: to 7500 GPM
- Industry leading 85% hydraulic efficiencies
- Long lasting, robust design
- Suction splitter for stable inflows
- Low operating costs

- 20,000 Hour bearing life
- Double volute
- Interchangeable seal chambers
- Dynamically balanced impeller
- Multiple vent and drain taps
- Replaceable stainless steel shaft sleeves
- Available with mechanical seal or graphite-impregnated PTFE packing
- High-quality lead-free/ chromate-free primer and paint
- Heavy-duty bearings