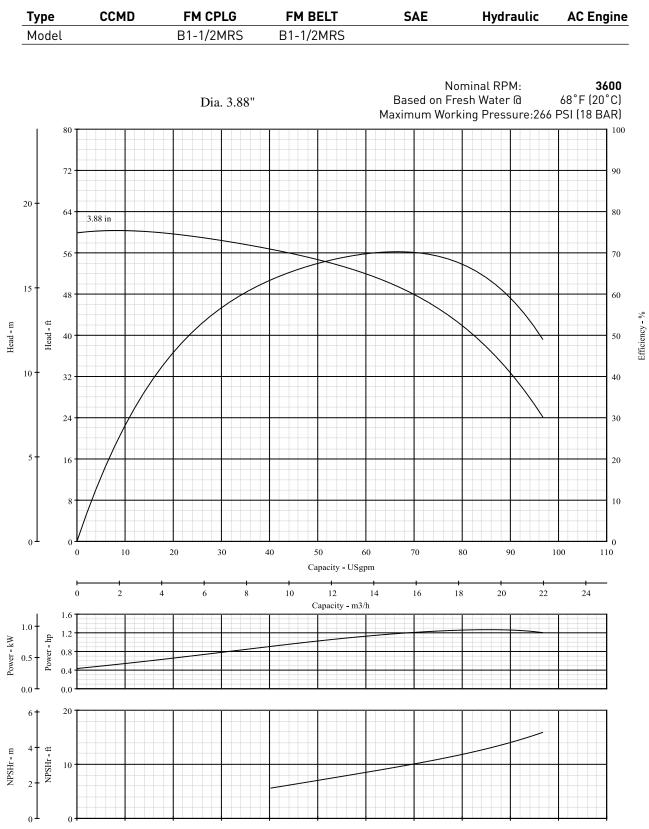

Pump Size: 1-1/2 x 2 x 4

## Model: B1-1/2MRS

Curve No. 2676

## Pump Size: 1-1/2 x 2 x 4

## Model: B1-1/2MRS

Curve No. 2676 CCMD Туре **FM CPLG** FM BELT SAE Hydraulic **AC Engine** B1-1/2MRS B1-1/2MRS Model RPM 2800-4900 2800-4900 Nominal RPM: VARIOUS Dia. 3.88" Based on Fresh Water @ 68°F (20°C) Maximum Working Pressure:266 PSI (18 BAR) 150 45-135 40 120 4900 RPM Limit Cplg, Belt 65 35-67 69 105 4500 RPM 70 30-69 90 67 4100 RPM 25 65 Head - ft Head - m 75 61 3700 RPM 20-56 60 3300 RPM 15 45 2900 RPM 3.0 hp (2.2 kW) 0.33 hp (.25 kW) 10 30 2.0 hp (1.5 kW) .5 hp (1.1 kW) 1.0 hp (.75 kW) 5 0.75 hp (.56 kW) 15 0.50 hp (.37 kW) 0<mark>1</mark>0 0Τ 10 20 30 40 50 60 70 90 100 110 120 130 140 150 80 Capacity - USgpm 0 2 4 6 8 10 12 14 16 1820 22 24 26 28 30 32 34 Capacity - m3/h 40 10 NPSHr - ft NPSHr - m 20 5-0