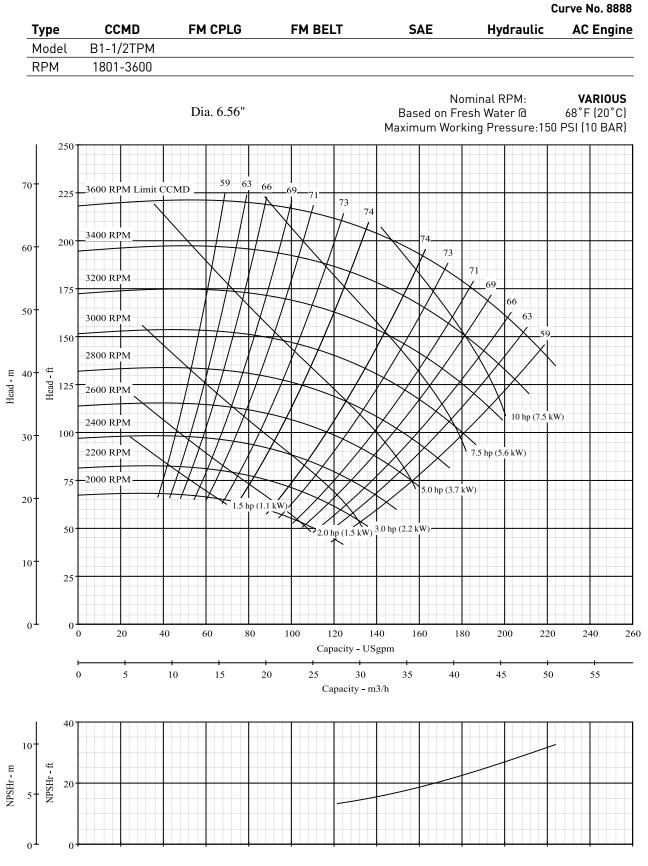

Pump Size: 1-1/2 x 2 x 6 M

## Model: B1-1/2T\_M

Curve No. 8888

| Туре                   | CCMD                 | FM CPLG | FM BELT                    | SAE          | Hydraulic                                          | AC Engine                                |
|------------------------|----------------------|---------|----------------------------|--------------|----------------------------------------------------|------------------------------------------|
| Model                  | B1-1/2TPM            |         |                            |              | [6                                                 | B1-1/2TQMS-11<br>.13" Diameter Impeller) |
|                        |                      |         |                            |              | Nominal RPI<br>d on Fresh Water<br>m Working Press |                                          |
| 250                    |                      |         |                            |              |                                                    |                                          |
| 70-225-                |                      |         |                            |              |                                                    |                                          |
| 60- 200-               | 6.563" Dia. (10 HP)  | 58 6    | 4 69 72 74                 |              |                                                    |                                          |
| 175-<br>50-            | 6.000" Dia. (7.5 HP) |         |                            |              | 74                                                 |                                          |
| 150-                   | 5.500" Dia. (5 HP)   |         |                            | $\bigcirc$   |                                                    | 64                                       |
| 40 - H<br>- 125 -<br>H |                      |         |                            | 5.0 hp (3.7  |                                                    | 58                                       |
| 30- 100-               |                      |         |                            |              | XX                                                 | 10 hp (7.5 kW)                           |
| 75-<br>20-             |                      |         |                            |              |                                                    |                                          |
| 50-<br>10-             |                      |         |                            |              |                                                    |                                          |
| 25-                    |                      |         |                            |              |                                                    |                                          |
|                        | ) 20 4               | 0 60 8  | 80 100 120<br>Capacity - U | 140<br>JSgpm | 160 180                                            | 200 220                                  |
| H<br>C                 | ) 5                  | 10 15   | 20 25<br>Capacity -        | 30<br>m3/h   | 35 40                                              | 45 50                                    |
|                        |                      |         |                            |              |                                                    |                                          |
| <sup>U</sup> -JHSdN    |                      |         |                            |              |                                                    |                                          |
|                        |                      |         |                            |              |                                                    |                                          |