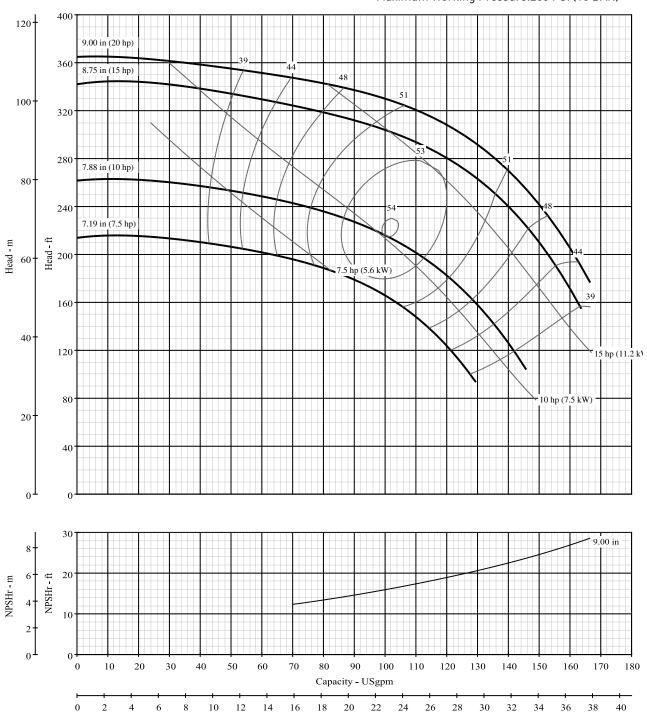

Pump Size: 1-1/2 x 2 x 9L

Model: B1-1/2Z\_L

Curve No. 5036

| Type  | CCMD      | FM CPLG   | FM BELT   | SAE | Hydraulic | AC Engine                 |
|-------|-----------|-----------|-----------|-----|-----------|---------------------------|
| Model | B1-1/2ZPL | B1-1/2ZRL | B1-1/2ZRL |     |           | B1-1/2ZQLS-18             |
|       |           |           |           |     |           | (8.41" Diameter Impeller) |