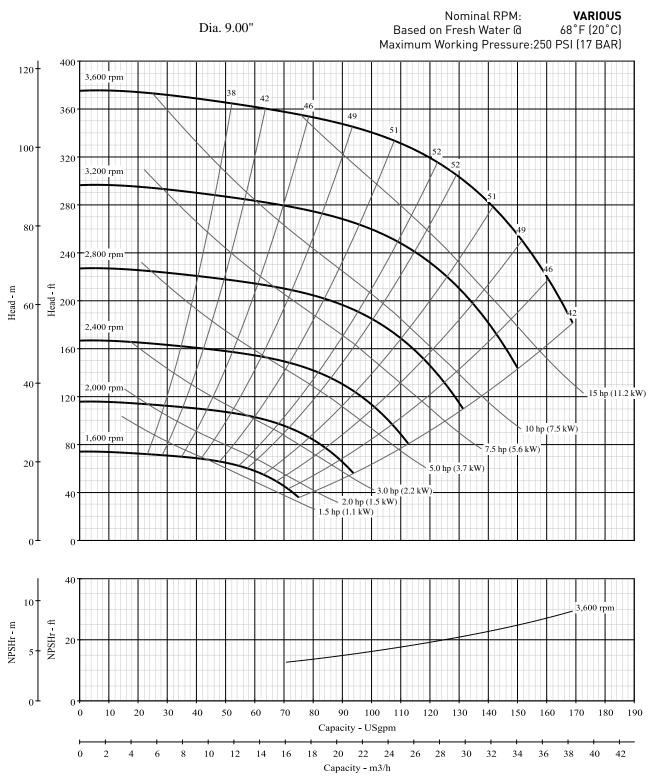

Nominal RPM: 3550
Based on Fresh Water @ 68°F (20°C)
Maximum Working Pressure:266 PSI (18 BAR)

Capacity - m3/h

Pump Size: 1-1/2 x 2 x 9L

Model: B1-1/2Z L

Curve No. 5036

| Type  | CCMD      | FM CPLG   | FM BELT   | SAE | Hydraulic | AC Engine |
|-------|-----------|-----------|-----------|-----|-----------|-----------|
| Model | B1-1/2ZPL | B1-1/2ZRL | B1-1/2ZRL |     |           |           |
| RPM   | 1801-3600 | 1000-3600 | 1000-3600 |     |           |           |