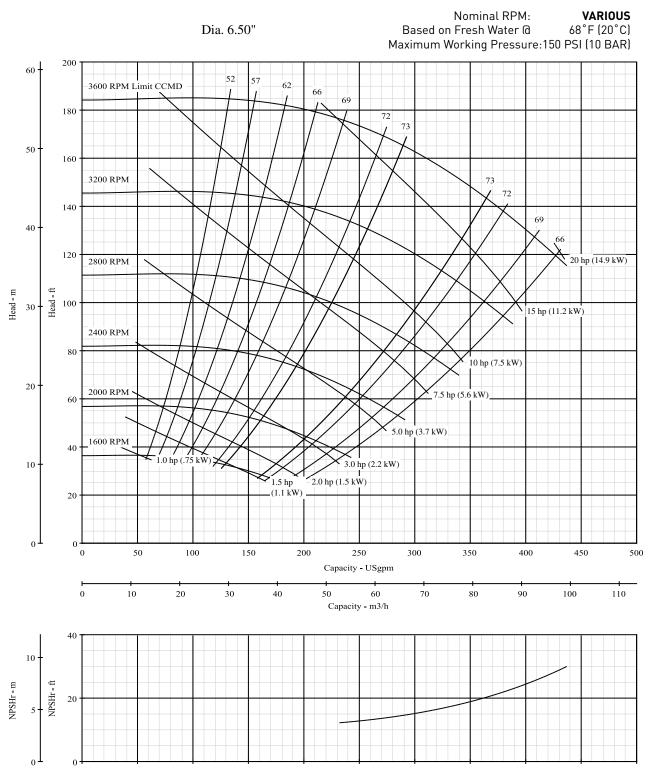

Nominal RPM: **3450**Based on Fresh Water @ 68°F (20°C)
Maximum Working Pressure:150 PSI (10 BAR)

Pump Size: 2-1/2 x 3 x 6 M Model: B2-1/2T\_M

**Curve No. 8477** 

| Type  | CCMD      | FM CPLG    | FM BELT    | SAE | Hydraulic | AC Engine |
|-------|-----------|------------|------------|-----|-----------|-----------|
| Model | B2-1/2TPM | B2-1/2TRMS | B2-1/2TRMS |     |           |           |

Capacity - m3/h

Pump Size: 2-1/2 x 3 x 6 M Model: B2-1/2T\_M

**Curve No. 8477** 

| Type  | CCMD      | FM CPLG    | FM BELT    | SAE | Hydraulic | AC Engine |
|-------|-----------|------------|------------|-----|-----------|-----------|
| Model | B2-1/2TPM | B2-1/2TRMS | B2-1/2TRMS |     |           |           |
| RPM   | 1201-3600 | 1400-2800  | 1400-2800  |     |           |           |