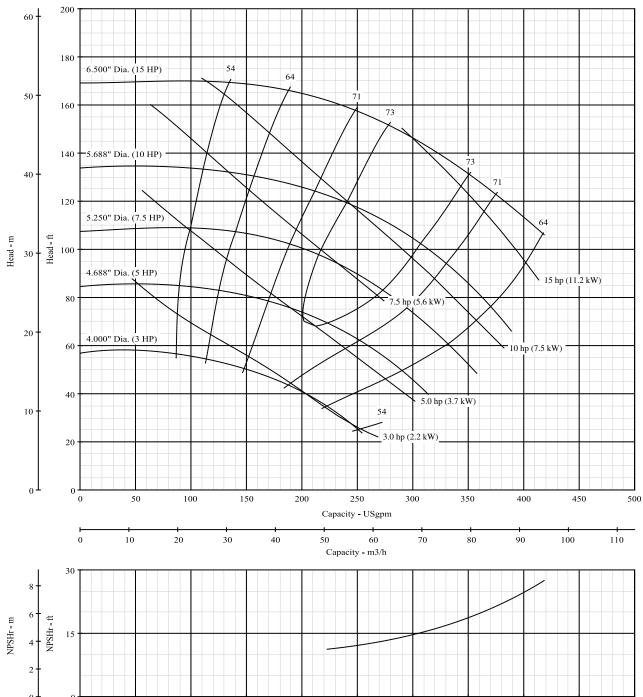

Pump Size: 2-1/2 x 3 x 6 M Model: B2-1/2T\_M

**Curve No. 8477** 

| Type  | CCMD      | FM CPLG | FM BELT | SAE | Hydraulic | AC Engine                 |
|-------|-----------|---------|---------|-----|-----------|---------------------------|
| Model | B2-1/2TPM |         |         |     |           | B2-1/2TQMS-13.5           |
|       |           |         |         |     |           | (5.50" Diameter Impeller) |

Nominal RPM: **3450**Based on Fresh Water @ 68°F (20°C)
Maximum Working Pressure:150 PSI (10 BAR)

Pump Size: 2-1/2 x 3 x 6 M Model: B2-1/2T\_M

**Curve No. 8477** 

| Type  | CCMD      | FM CPLG    | FM BELT    | SAE | Hydraulic | AC Engine |
|-------|-----------|------------|------------|-----|-----------|-----------|
| Model | B2-1/2TPM | B2-1/2TRMS | B2-1/2TRMS |     |           |           |