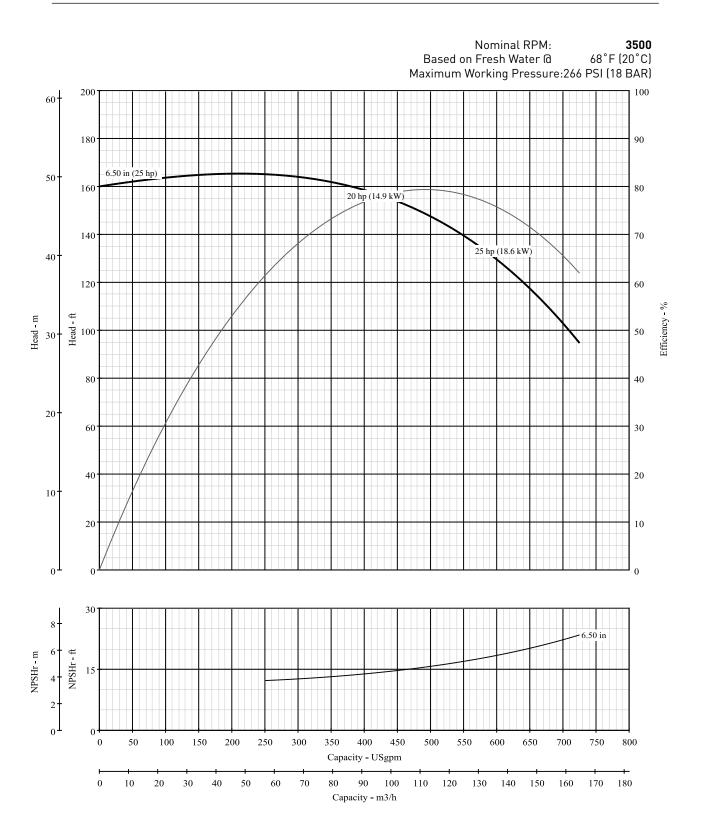

Pump Size: 3 x 4 x 6 H

Model: B3T\_H

**Curve No. 9068** 

| Туре  | CCMD  | FM CPLG | FM BELT | SAE | Hydraulic | AC Engine |
|-------|-------|---------|---------|-----|-----------|-----------|
| Model | В3ТРН |         |         |     |           |           |