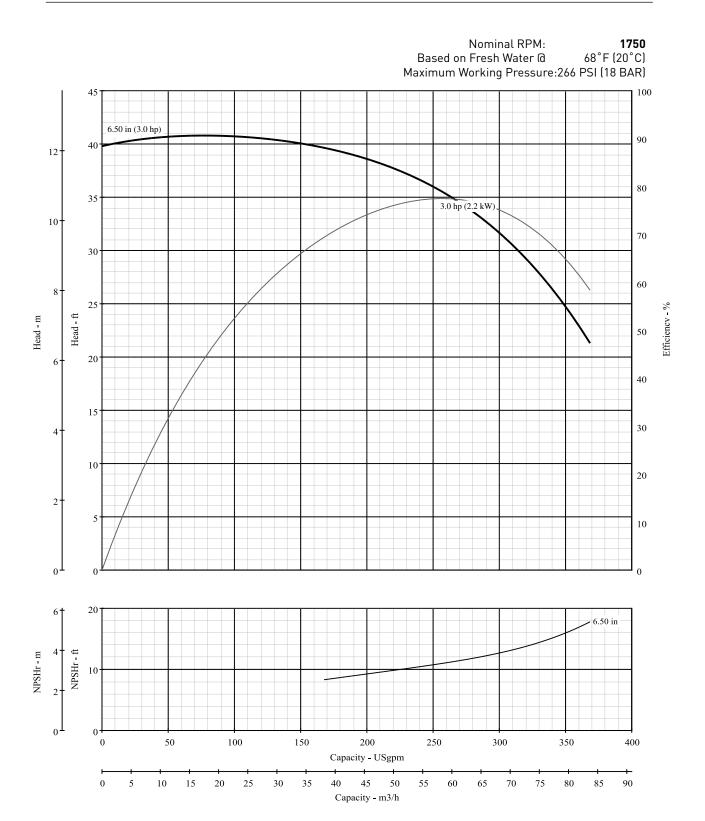

Pump Size: 3 x 4 x 6 H

Model: B3T\_H

**Curve No. 9068** 

| Type  | CCMD  | FM CPLG | FM BELT | SAE | Hydraulic | AC Engine |
|-------|-------|---------|---------|-----|-----------|-----------|
| Model | В3ТРН |         |         |     |           |           |