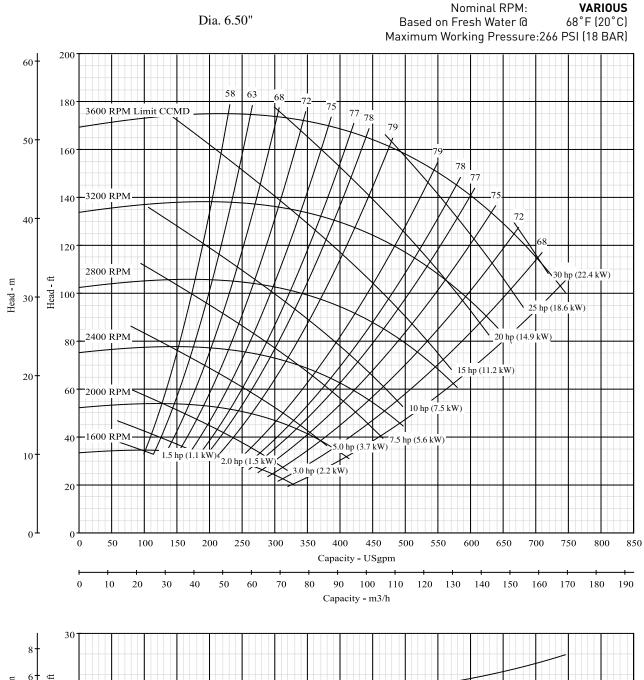

Pump Size: 3 x 4 x 6 H

Model: B3T\_H

**Curve No. 9068** 

| Type  | CCMD      | FM CPLG | FM BELT | SAE | Hydraulic | AC Engine |
|-------|-----------|---------|---------|-----|-----------|-----------|
| Model | ВЗТРН     |         |         |     |           |           |
| RPM   | 1201-3600 |         |         |     |           |           |