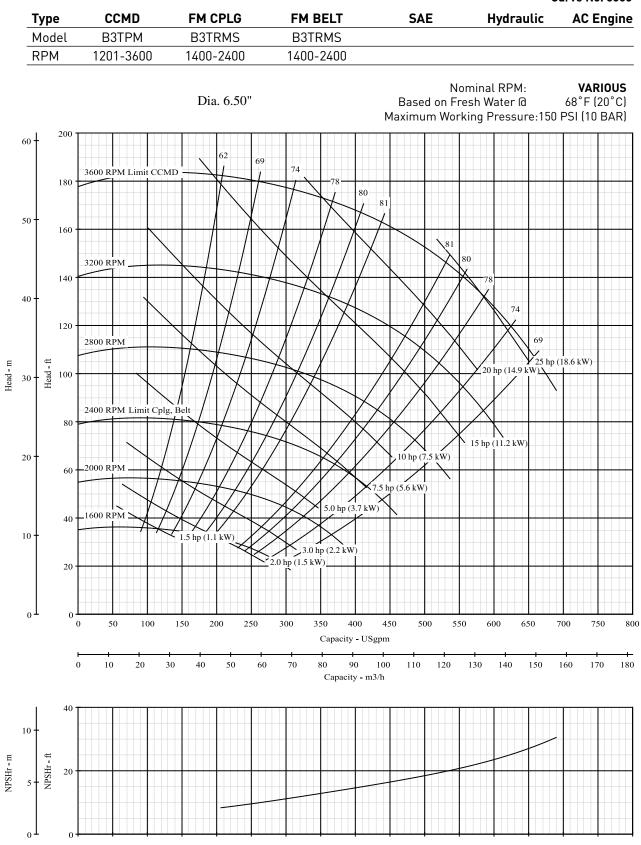

### Pump Size: 3 x 4 x 6 M

#### Model: B3T\_M

Curve No. 5005

<sup>\*</sup>NPSH data shown is at maximum speed