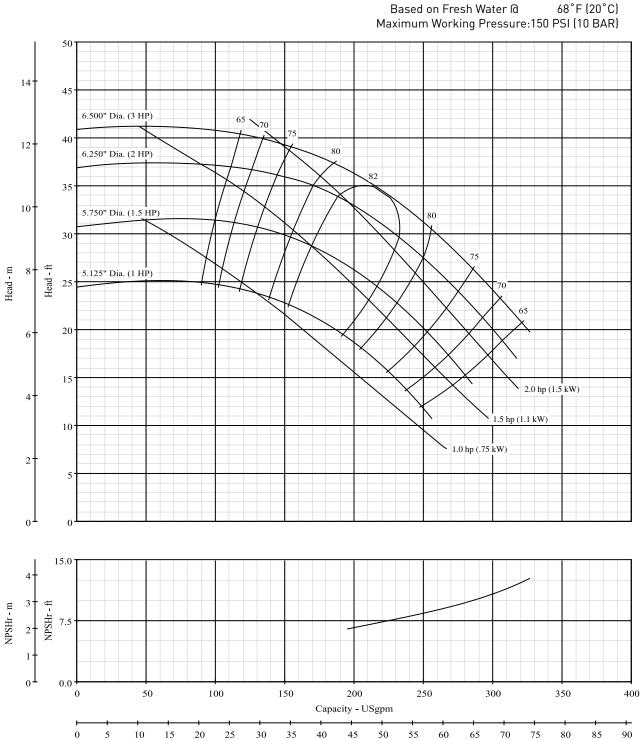

## Pump Size: 3 x 4 x 6 M

### Model: B3T\_M

Nominal RPM:

Curve No. 5005

1800

| Туре  | CCMD          | FM CPLG | FM BELT        | SAE | Hydraulic | AC Engine |
|-------|---------------|---------|----------------|-----|-----------|-----------|
| Model | <b>B</b> 3TPM | B3TRMS  | <b>B</b> 3TRMS |     |           |           |