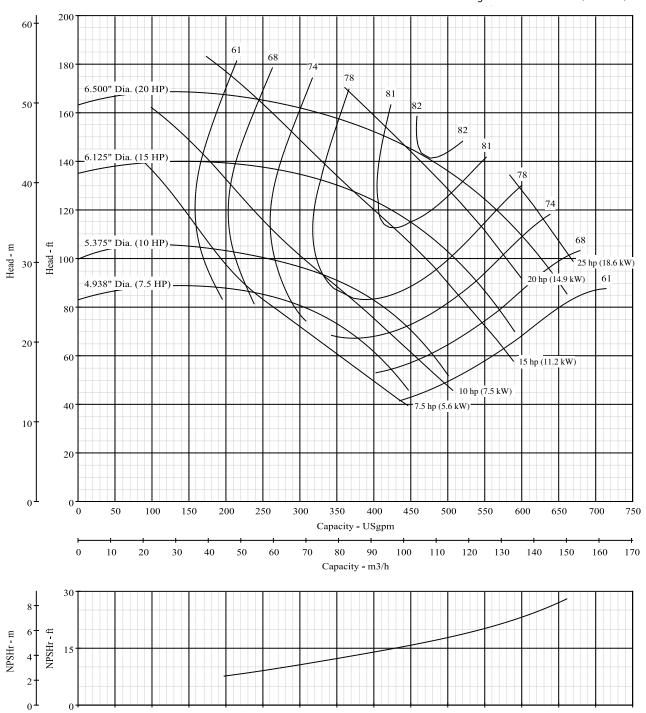

Pump Size: 3 x 4 x 6 M

# Model: B3T\_M

|       |               |         |         |     |           | Curve No. 5005             |  |  |
|-------|---------------|---------|---------|-----|-----------|----------------------------|--|--|
| Туре  | CCMD          | FM CPLG | FM BELT | SAE | Hydraulic | AC Engine                  |  |  |
| Model | <b>B</b> 3TPM |         |         |     |           | B3TQMS-18                  |  |  |
|       |               |         |         |     |           | (5.875" Diameter Impeller) |  |  |

Nominal RPM: **3450** Based on Fresh Water @ 68°F (20°C) Maximum Working Pressure:150 PSI (10 BAR)