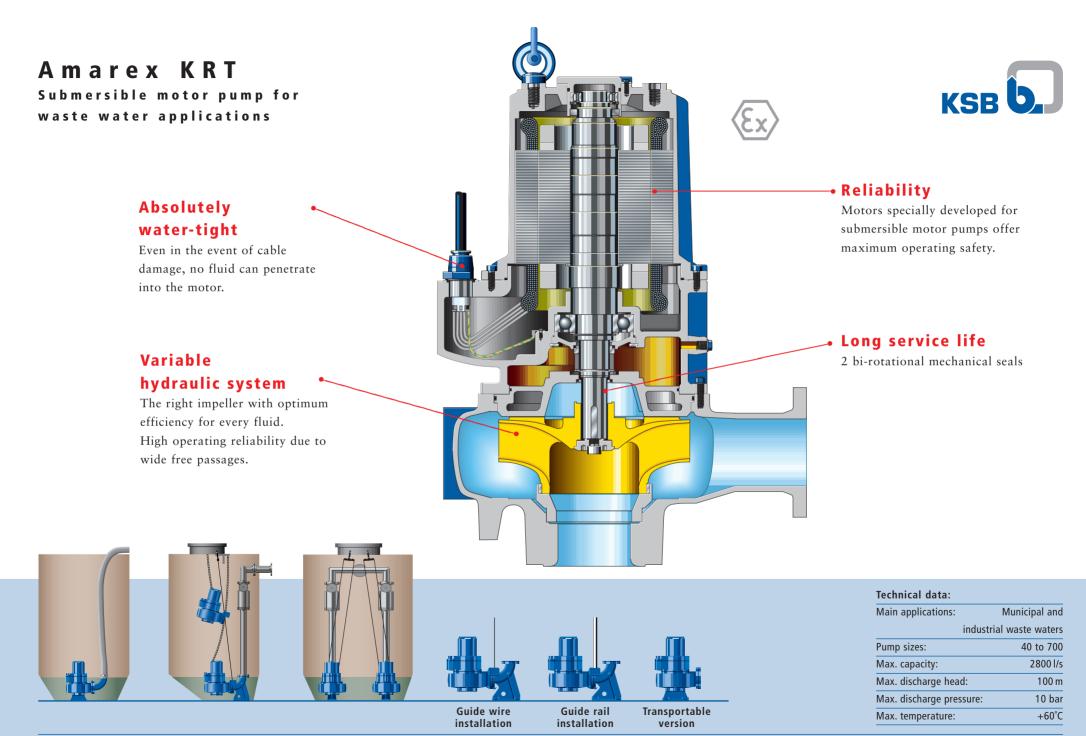

## AMAREX KRT -The safe solution for all kinds of waste water

Amarex KRT is the safe, reliable and energy-efficient solution for all pumping jobs in municipal and industrial waste water engineering.

In developing the KRT, KSB engineers aimed at maximum versatility / flexibility of application by offering the pump in a multitude of materials. A variety of specially adapted hydraulic systems with high operational reliability thanks to wide free passages make for optimum economic transport of widely-varying fluids. Explosion-proof versions are available for potentially explosive environments.

Protection against excessive temperature rise in the motor winding, absolutely water-tight cable entries and bearings dimensioned to give long service lives are features enabling long, trouble-free pump operation.