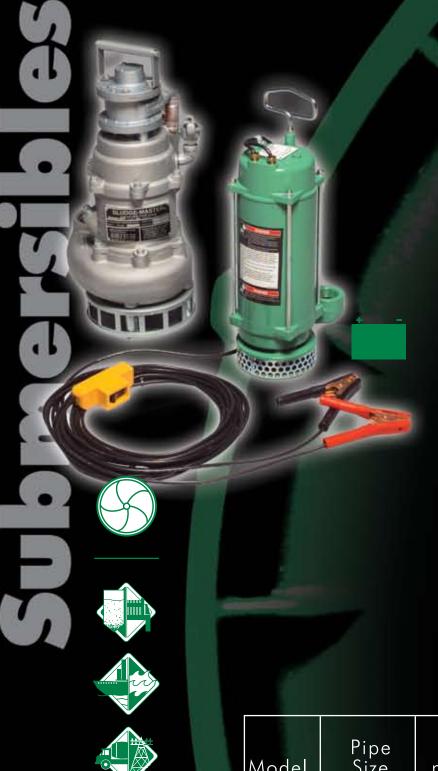

## **MARATHON®**

The HandiPump™ submersible, battery-powered pump operates using any 12-volt DC car or truck battery. It comes equipped with cables and battery clips. Extremely portable, the pump weighs only 33 pounds (15kg) and can fit through openings as small as 10" (25cm) and is whisper quiet.

Model MSMA3-A, the submersible, air-operated trash pump, handles mud, leaves, twigs, sand, sludge, trash-laden water and soft solids to 1½" (3.8cm). High capacity - low head. It weighs only 59 pounds (26kg), and can fit through an opening as small as 14" (35cm). Sturdy construction for rough handling and long life.